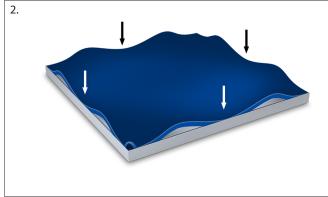

## Charisma Cabinet Frame™ - XCAB Series

- 1. To install the graphic, take the corner with the pull tag on it and press about 6"-10" of silicone into the frame channel corner A. Repeat for the opposite corner B. Repeat for the next corner C. Lastly, repeat for the final corner D.
- 2. After all corners are pressed in, press the silicone into the frame channel at the mid-points on all four sides.
- 3. Press silicone into frame evenly between the corner and midpoints.

  This prevents the graphic from bunching up or stretching too much and will ensure a smooth and tight fit.
- 4. To remove the graphic from the frame, simply pull up on the pull tag.