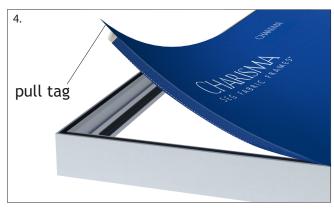

## Charisma Cabinet Frame™ - XCAB Series

- 1. To install the graphic, take the corner with the pull tag on it and press about 6"-10" of silicone into the frame channel corner A. Repeat for the opposite corner B. Repeat for the next corner C. Lastly, repeat for the final corner D.
- 2. After all corners are pressed in, press the silicone into the frame channel at the mid-points on all four sides.
- 3. Press silicone into frame evenly between the corner and midpoints.

  This prevents the graphic from bunching up or stretching too much and will ensure a smooth and tight fit.
- 4. To remove the graphic from the frame, simply pull up on the pull tag.