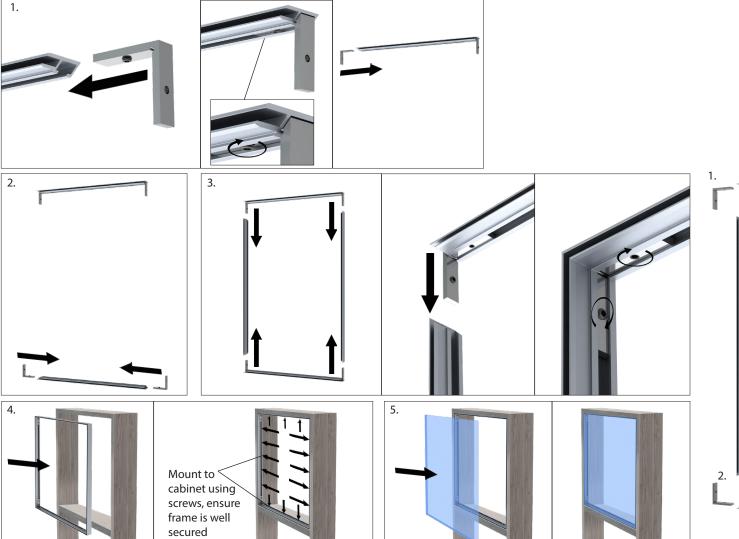

## Charisma Cabinet Frame<sup>™</sup> - XCAB Series

- 1. Insert the corner bracket into the slot of one frame side as shown. Using the hex key provided, loosely tighten one screw so the bracket does not slip out. Attach the next bracket pair to the opposite end of the same frame same.
- 2. Repeat step 1 for the opposite frame side
- 3. Insert the brackets of the one frame side into frame sides without brackets. Repeat for opposite frame side. Fully tighten all screws.
- 4. Mount the frame to the cabinet structure, using screws and anchors appropriate to your environment. Ensure frame is well secured and supported on all 4 sides, as graphic will pull on frame.
- 5. Install the graphic per the instructions on the next page.