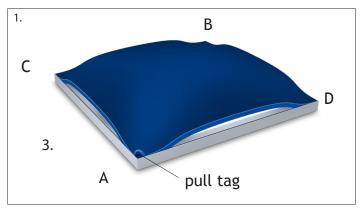

## Charisma Cabinet Frame™ - XCAB Series

- 1. To install the graphic, take the corner with the pull tag on it and press about 6"-10" of silicone into the frame channel corner A. Repeat for the opposite corner B. Repeat for the next corner C. Lastly, repeat for the final corner D.
- 2. After all corners are pressed in, press the silicone into the frame channel at the mid-points on all four sides.
- 3. Press silicone into frame evenly between the corner and midpoints.