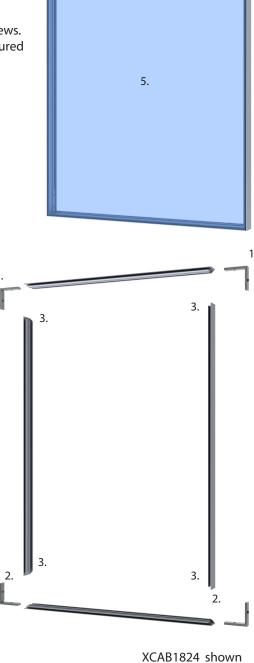

## Charisma Cabinet Frame<sup>™</sup> - XCAB Series

- 1. Insert the corner bracket into the slot of one frame side as shown. Using the hex key provided, loosely tighten one screw so the bracket does not slip out. Attach the next bracket pair to the opposite end of the same frame same.
- 2. Repeat step 1 for the opposite frame side
- 3. Insert the brackets of the one frame side into frame sides without brackets. Repeat for opposite frame side. Fully tighten all screws.
- 4. Mount the frame to the cabinet structure, using screws and anchors appropriate to your environment. Ensure frame is well secured and supported on all 4 sides, as graphic will pull on frame.
- 5. Install the graphic per the instructions on the next page.

ACADIO24 SHOWII